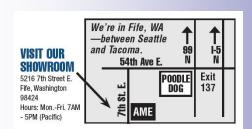

**Poker Run –** Nancy Freeman – Jerry says the run is ready to go on March 18! We are meeting at the McDonald's at I-5 and 512 at 9:30. Cost is \$5 to play, but you don't have to play to go on the cruise. We will have a no-host lunch at the end of the cruise. Please see flyer/web site for more info.