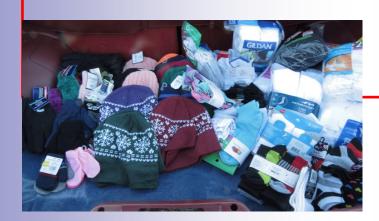

## **January Charity Items**

Thank you to all who brought socks, gloves, hats, and scarves to the Cupid Cruise. We collected 2 scarves, 30 pairs of gloves, 28 hats, 128 pairs of socks and \$67 to purchase more items for St. Francis House.

**Cupid Cruise –** Charlene Rivera – Sugar Rush – Le Donuts, Johnson's Candy, Almond Roca in Fife and a no host lunch at EQC in Fife. Great day for a cruise. Thank you to all who donate Hats, Gloves, and Scarves for St. Francis House.