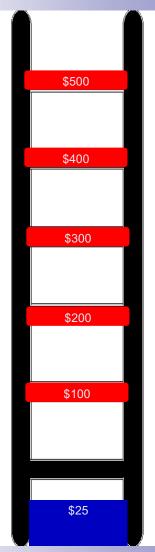

## 50/50 Raffle

50/50 tickets for 2017 are on sale NOW. You can purchase the winning ticket from Missy Willert at any club event. Half will go to a club member in December and half goes

to Santa's Castle.

**Goal: \$500.00** Currently: \$25.00