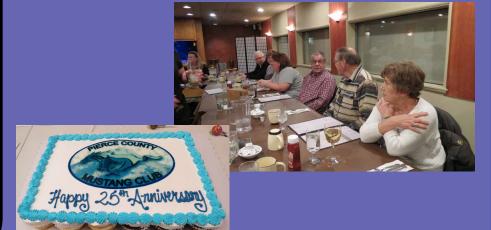

Pierce County Mustang Club Celebrates 25 Years – Thank you to all the founding members for starting PCMC in 1992. We had 2 Founding members at tonight's meeting – Bill Norman and Richard Coombs. Richard donated a car show shirt from one of the first car show – thank you. Nancy brought some great pictures and items from when club first started – thank you for the great display. Monika brought in some cupcakes with the new club logo – they looked great and were yummy, thank you. Thank you to all the past and current members for helping to keep PCMC the great club that it is.

Want to save a couple of dollars on a show shirt? Early bird order forms for the t-shirts are available now – website & newsletter, they need to be turn in at March's General Meeting. The show shirts will be ready for pick up at April's General Meeting. The shirts have a great design with PCMC celebrating 25 years and Burt's Mustang.