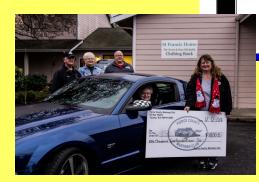

### Toy Delivery and Charity Check Distribution

On Wednesday December 12th 6 Mustang elves picked up toys and other items from 4 Ivar's Seafood Bars in Pierce County to deliver to Child Haven. Thank you to Carl & Ivar's and Childhaven for letting PCMC help bring some "Holiday Cheer" to those in need.

Thanks also to the PCMC members who helped deliver the charities gift giving checks to EFN, The Tears Foundation, St. Francis House, and Caring for Kids.

\$500

\$400

\$300

\$200

\$100