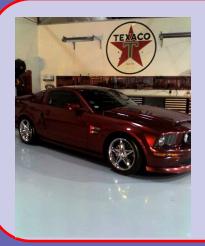

### Mustang of the Month Sandra Smith 2007 Fire Red Metallic Coupe

Always loved cars and the folks who love cars. In fact when hubby and I started dating he had a 1964 Dodge 330 with a 318 it had push buttons on the dash for shifting gears !! So much fun to drive and fast. We drove that car everywhere. Love at first sight—HUBBY and the car!!

So in 2004 we bought a yellow Mustang - named Twisted Lemon. We joined Pierce County Mustang Club just days after buying the car and started doing car shows

Here comes 2007 and our brand new Fire Red Metallic Mustang - named Mustang Dragon. We went

to lots of shows all over Washington and Oregon, having a blast driving the car and making new friends along the way plus showing the car.

Lots of modifications

were made during the next few years including custom paint work, by a very talented artist. We wanted the car to have the old car sounding rumble but be unigue and still look like the Mustang it is. Which I believe was accomplished. It's fun watching folks try and find just how many dragons are located on the car. Nowadays it's me