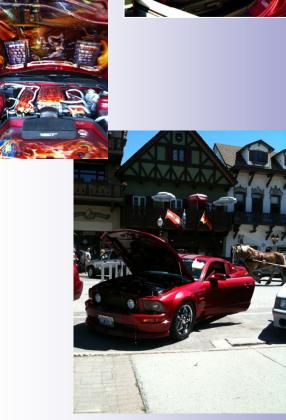

### Mustang of the Month Sandra Smith 2007 Fire Red Metallic Coupe

Always loved cars and the folks who love cars. In fact when hubby and I started dating he had a 1964 Dodge 330 with a 318 it had push buttons on the dash for shifting gears !! So much fun to drive and fast. We drove that car everywhere. Love at first sight—HUBBY and the car!!

So in 2004 we bought a yellow Mustang - named Twisted Lemon. We joined Pierce County Mustang Club just days after buying the car and started doing car shows

Here comes 2007 and our brand new Fire Red Metallic Mustang - named Mustang Dragon. We went

to lots of shows all over Washington and Oregon, having a blast driving the car and making new friends along the way plus showing the car.

Lots of modifications

were made during the next few years including custom paint work, by a very talented artist. We wanted the car to have the old car sounding rumble but be unigue and still look like the Mustang it is. Which I believe was accomplished. It's fun watching folks try and find just how many dragons are located on the car. Nowadays it's me