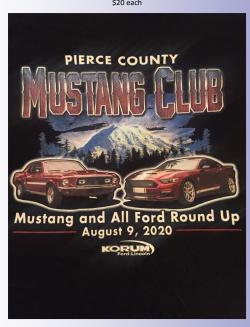

Day of show (8/8), be at Griot's at 6:00 am to help set up.

Only 28 t-shirts left!

There will be an IN-PERSON car show meeting 8/6 at Black Bear Restaurant 6:30 pm 6:00 pm if you want to eat.

Heidi will ask Titus if they will bring a Mustang to the show for display.