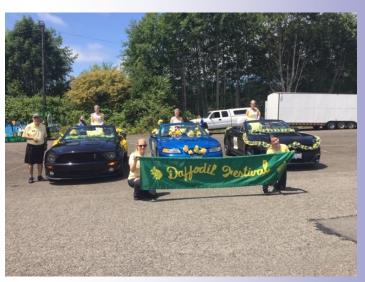

## 2021 Car Show Update

Next Meeting - Wednesday, August 4th at the Lakewood Black Bear Diner at 6:30. (behind the Great American Casino at I-5 & 512). If you plan to eat, please come at 6:00.

Remember—this is our last meeting before the show and we have a lot of information to cover.