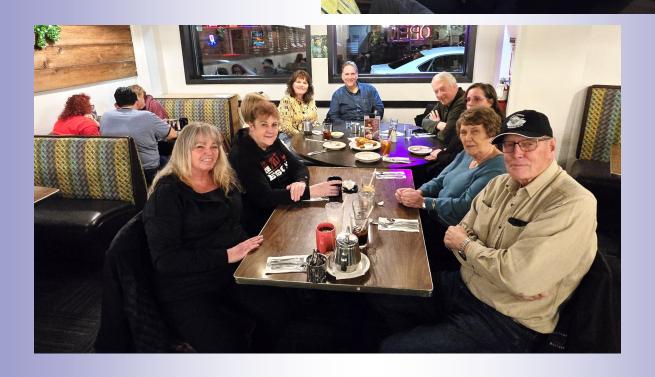

# Sweetheart Cruise - 16 cars!! Great Turnout! Feb 10

Nearly 30 people met to cruise south for the Sweetheart Cruise. It was a beautiful day. Thank you to all those that not only came to cruise, but also donated graciously to the Child Study Treatment Center. We had fun cruising down to Lacey to visit a very sweet and tasty San Francisco Street Bakery and the Bittersweet Chocolates candy store before heading out to lunch at the Ranch House BBQ. I think everyone got their fill of sweet treats.