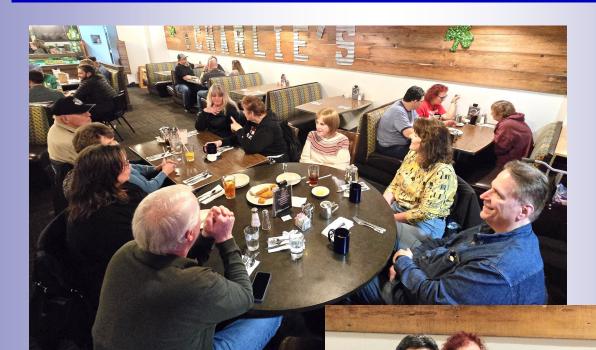

# FNDO—Charlie's Restaurant-Puyallup

Thirteen club members enjoyed an evening of fun conversation and good food. Join us on March 23rd for brunch at Homestead—9am.