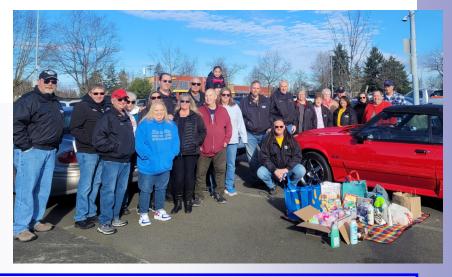

# Sweetheart Cruise - 16 cars!! Great Turnout! Feb 10

Nearly 30 people met to cruise south for the Sweetheart Cruise. It was a beautiful day. Thank you to all those that not only came to cruise, but also donated graciously to the Child Study Treatment Center. We had fun cruising down to Lacey to visit a very sweet and tasty San Francisco Street Bakery and the Bittersweet Chocolates candy store before heading out to lunch at the Ranch House BBQ. I think everyone got their fill of sweet treats.

# FNDO—Charlie's Restaurant-Puyallup

Thirteen club members enjoyed an evening of fun conversation and good food. Join us on March 23rd for brunch at Homestead—9am.