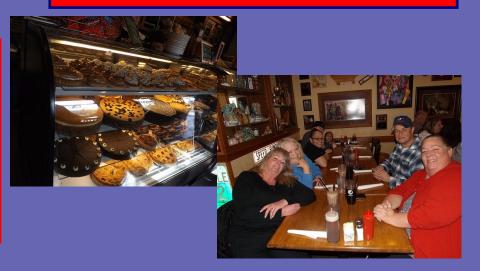

# Sweetheart Cruise - 16 cars!! Great Turnout! Feb 10

Nearly 30 people met to cruise south for the Sweetheart Cruise. It was a beautiful day. Thank you to all those that not only came to cruise, but also donated graciously to the Child Study Treatment Center. We had fun cruising down to Lacey to visit a very sweet and tasty San Francisco Street Bakery and the Bittersweet Chocolates candy store before heading out to lunch at the Ranch House BBQ. I think everyone got their fill of sweet treats.

# FNDO—Charlie's Restaurant-Puyallup

Thirteen club members enjoyed an evening of fun conversation and good food. Join us on March 23rd for brunch at Homestead—9am.