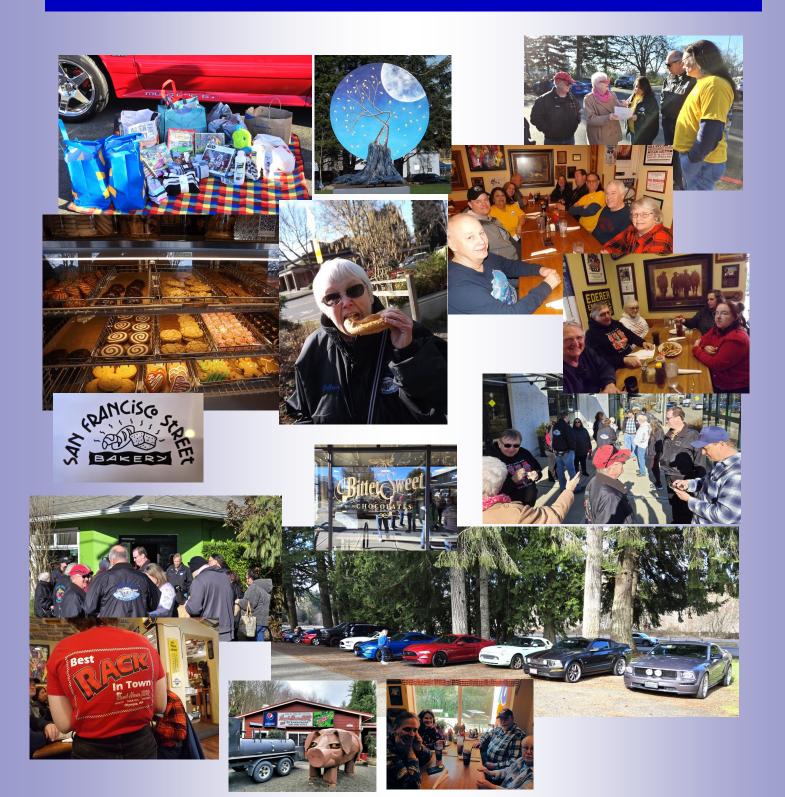

### **Past Events**

# Sweetheart Cruise - 16 cars!! Great Turnout! Feb 10

Nearly 30 people met to cruise south for the Sweetheart Cruise. It was a beautiful day. Thank you to all those that not only came to cruise, but also donated graciously to the Child Study Treatment Center. We had fun cruising down to Lacey to visit a very sweet and tasty San Francisco Street Bakery and the Bittersweet Chocolates candy store before heading out to lunch at the Ranch House BBQ. I think everyone got their fill of sweet treats.

# FNDO—Charlie's Restaurant-Puyallup

Thirteen club members enjoyed an evening of fun conversation and good food. Join us on March 23rd for brunch at Homestead—9am.