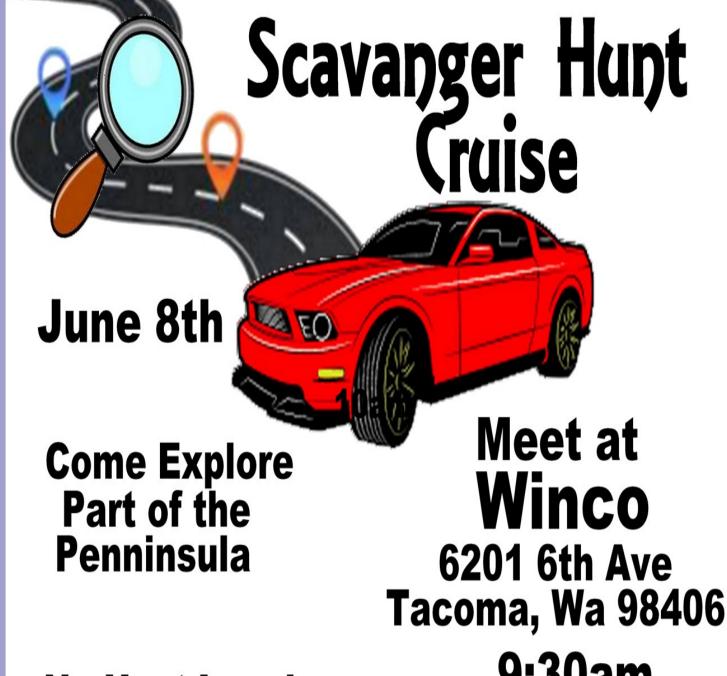

#### Don't forget the following club events this month:

Jun 8—Scavenger Hunt Cruise Jun 15—Fox Body Picnic Jun 21—FNDO @ Ranchito Mexican Also: Car Show Meeting, Club Meeting See inside for more details.

We have some exciting things happening in June and hope to see you there:

- 6/08 Scavenger Hunt
- 6/13 Car Show meeting Denny's restaurant in Puyallup
- 6/15 Fox Body Picnic
- 6/18 Our General Membership Meeting
- 6/21 FNDO @ Ranchito Mexican (Milton)

## **Events Coming Up**

Scavenger Hunt Cruise

Jun 8

No Host Lunch @12:15pm

9:30am
will be departing at
10am