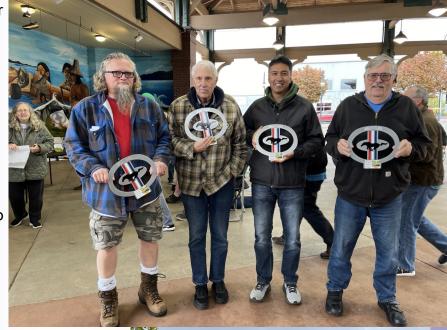

If you haven't been to it or haven't been for a while, you are missing out on a great show. We always come out on Saturday and join the club for a cruise around the Port Angeles area. They take us to places you would not see normally and a free lunch, it's always a great cruise!

The show on Sunday is like a family reunion! Being the first Mustang show of the year you are busy catching up with your Mustang Family all day long! Voting takes forever cause you keep seeing people who you haven't seen in almost a year or checking out someone's new ride, or meeting new friends.

They have great raffles, freebies, and trophies too!

Four Mustangs from Pierce County Mustang Club came out and brought home 4 trophies. Congratulations!

Hope to see you at the next Mustang Show,

Charlene and Larry Rivera