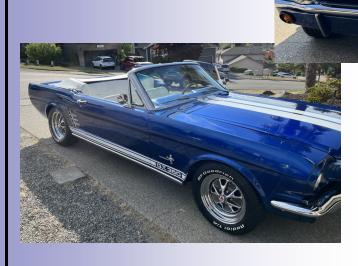

**Mustang of the Month RJ & Kimberly Sanchez** 

See you at Titus-Will Ford for our Jun 18th Club Meeting.

location & movie

RAFFLE Drawing: Joi

MUSTANG OF THE MONTH: Jerry: M.O.T.M. drawing for June 2024; RJ & Kimberly Sanchez-1966 GT350 Tribute Convertible white/blue

RAFFLE: Joi

Meeting Adjourned: 6:47 PM

## **Mustang of the Month**

Congratulations RJ & Kimberly Sanchez 1966 Shelby GT Tribute Convertible

I'm currently a New Member to PCMC this year. My Mustang is a 1966 Shelby GT 350 Tribute Convertible. It is a 289 V8 C-Code with a Holly Sniper 2300 Polished EFI Viper Blue/Metallic White Luxury Interior. My Wife Kim & I are the 3rd Owners of the Car. We currently live in Redondo Crest in Federal Way, WA.

We look forward to attending some PCMC events and meeting the members. I currently work for the Seattle Mariners Baseball Club and I'm currently the Shipping & Receiving Manager.

MARINERS