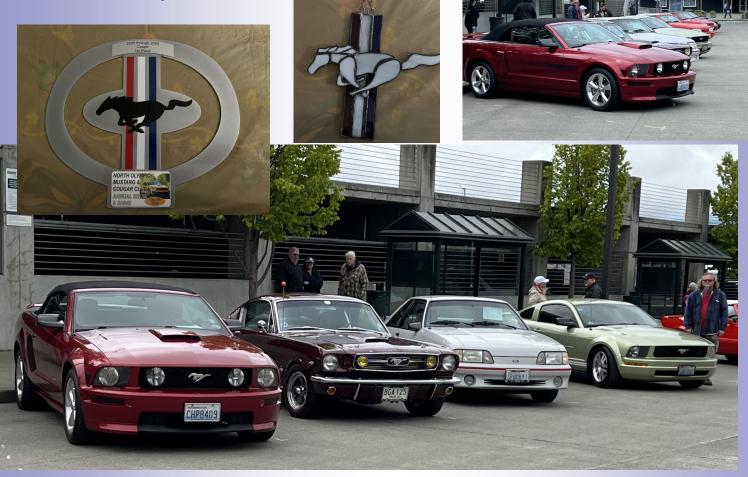

## **Mustang of the Month**

Congratulations RJ & Kimberly Sanchez 1966 Shelby GT Tribute Convertible

I'm currently a New Member to PCMC this year. My Mustang is a 1966 Shelby GT 350 Tribute Convertible. It is a 289 V8 C-Code with a Holly Sniper 2300 Polished EFI Viper Blue/Metallic White Luxury Interior. My Wife Kim & I are the 3rd Owners of the Car. We currently live in Redondo Crest in Federal Way, WA.

We look forward to attending some PCMC events and meeting the members. I currently work for the Seattle Mariners Baseball Club and I'm currently the Shipping & Receiving Manager.

MARINERS

location & movie

RAFFLE Drawing: Joi

MUSTANG OF THE MONTH: Jerry: M.O.T.M. drawing for June 2024; RJ & Kimberly Sanchez-1966 GT350 Tribute Convertible white/blue

RAFFLE: Joi

Meeting Adjourned: 6:47 PM