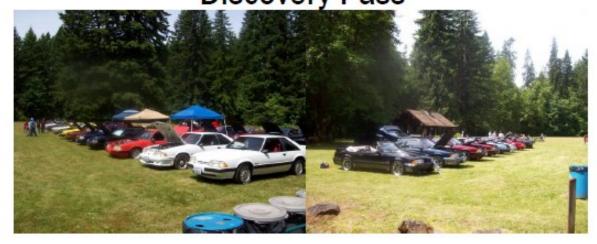

## Fox Body Picnic (Open to all Mustangs)

Fox Body Picnic
June 15, 2024
Rainbow Falls State Park
633 Leudinghaus Road
Chehalis, WA 98532
10:00 to 3:30

Joins us for a fun & relaxing day
All mustangs are invited
We will have games and raffles
We will provide hot dogs and water
Please bring a side to share
Picnic T-shirts \$25 (limited sizes)

Cost to enter the park is \$10 per car or Discovery Pass