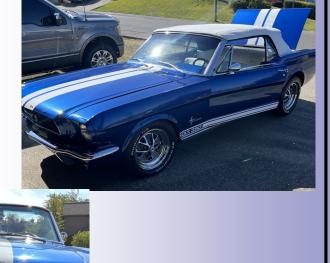

**Mustang of the Month RJ & Kimberly Sanchez** 

See you at Titus-Will Ford for our Jun 18th Club Meeting.

location & movie

RAFFLE Drawing: Joi

MUSTANG OF THE MONTH: Jerry: M.O.T.M. drawing for June 2024; RJ & Kimberly Sanchez-1966 GT350 Tribute Convertible white/blue

RAFFLE: Joi

Meeting Adjourned: 6:47 PM

## **Mustang of the Month**

Congratulations RJ & Kimberly Sanchez 1966 Shelby GT Tribute Convertible

I'm currently a New Member to PCMC this year. My Mustang is a 1966 Shelby GT 350 Tribute Convertible. It is a 289 V8 C-Code with a Holly Sniper 2300 Polished EFI Viper Blue/Metallic White Luxury Interior. My Wife Kim & I are the 3rd Owners of the Car. We currently live in Redondo Crest in Federal Way, WA.

We look forward to attending some PCMC events and meeting the members. I currently work for the Seattle Mariners Baseball Club and I'm currently the Shipping & Receiving Manager.

MARINERS