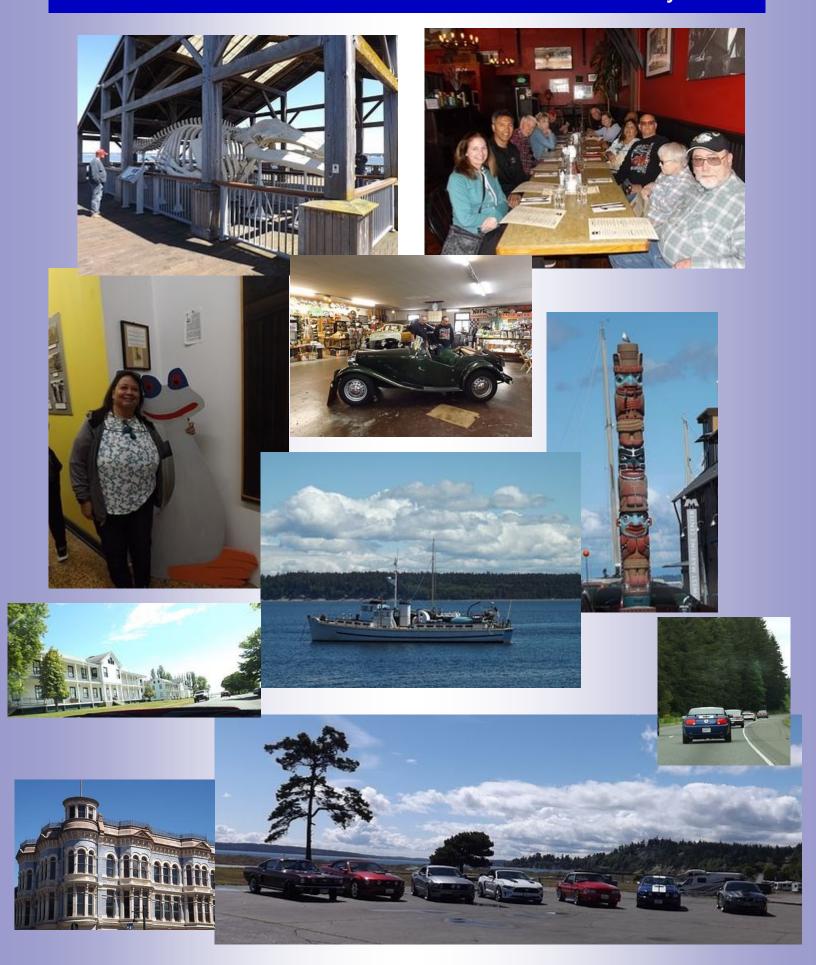

## **Emergency Food Network**

May 18

Working with another group from Tacoma Public Utilities, there were nine PCMC members helping to sort through 15 pallets of food collected from the Mail Carriers (NALC) Food Drive. It was mostly food items with some drinks and household products. All food items had to have their "Best By' dates checked and then tossed if they were too old or were open. This was the first sorting event in EFN's new warehouse. Everyone had a good time.

If you haven't been to it or haven't been for a while, you are missing out on a great show. We always come out on Saturday and join the club for a cruise around the Port Angeles area. They take us to places you would not see normally and a free lunch, it's always a great cruise!

The show on Sunday is like a family reunion! Being the first Mustang show of the year you are busy catching up with your Mustang Family all day long! Voting takes forever cause you keep seeing people who you haven't seen in almost a year or checking out someone's new ride, or meeting new friends.

They have great raffles, freebies, and trophies too!

Four Mustangs from Pierce County Mustang Club came out and brought home 4 trophies. Congratulations!

Hope to see you at the next Mustang Show,

Charlene and Larry Rivera

## Port Townsend Cruise

May 19