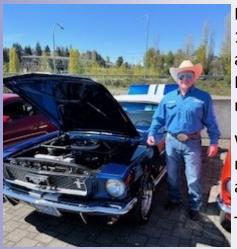

## **Mustang of the Month**

Congratulations RJ & Kimberly Sanchez 1966 Shelby GT Tribute Convertible

I'm currently a New Member to PCMC this year. My Mustang is a 1966 Shelby GT 350 Tribute Convertible. It is a 289 V8 C-Code with a Holly Sniper 2300 Polished EFI Viper Blue/Metallic White Luxury Interior. My Wife Kim & I are the 3rd Owners of the Car. We currently live in Redondo Crest in Federal Way, WA.

We look forward to attending some PCMC events and meeting the members. I currently work for the Seattle Mariners Baseball Club and I'm currently the Shipping & Receiving Manager.

MARINERS