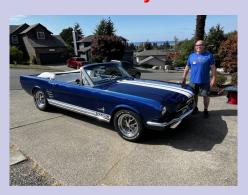

**Mustang of the Month RJ & Kimberly Sanchez** 

See you at Titus-Will Ford for our Jun 18th Club Meeting.

location & movie

RAFFLE Drawing: Joi

MUSTANG OF THE MONTH: Jerry: M.O.T.M. drawing for June 2024; RJ & Kimberly Sanchez-1966 GT350 Tribute Convertible white/blue

RAFFLE: Joi

Meeting Adjourned: 6:47 PM

## **Mustang of the Month**

Congratulations RJ & Kimberly Sanchez 1966 Shelby GT Tribute Convertible

I'm currently a New Member to PCMC this year. My Mustang is a 1966 Shelby GT 350 Tribute Convertible. It is a 289 V8 C-Code with a Holly Sniper 2300 Polished EFI Viper Blue/Metallic White Luxury Interior. My Wife Kim & I are the 3rd Owners of the Car. We currently live in Redondo Crest in Federal Way, WA.

We look forward to attending some PCMC events and meeting the members. I currently work for the Seattle Mariners Baseball Club and I'm currently the Shipping & Receiving Manager.

MARINERS